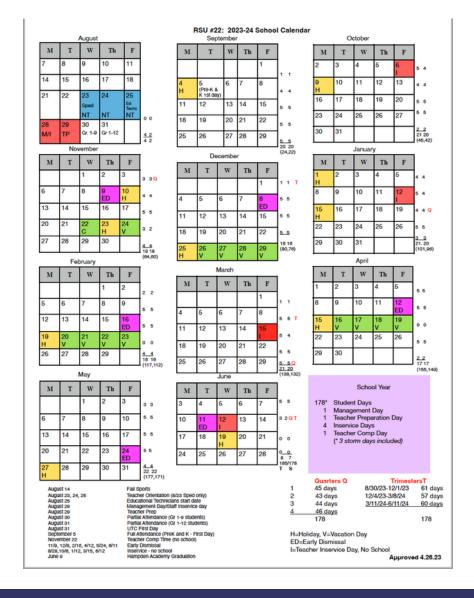

2023-2024 School Year Calendar

# **A-F Letter Day Calendar**

| January        |                |                |                |                 |
|----------------|----------------|----------------|----------------|-----------------|
| M              | T              | w              | Th             | F               |
| 1<br>Holiday   | <sup>2</sup> А | <sup>3</sup> В | <sup>4</sup> C | 5<br><b>D</b>   |
| <sup>8</sup> E | °F             | 10             | 11<br><b>A</b> | 12<br>Inservice |
| 15<br>Holiday  | 16<br><b>B</b> | 17<br><b>C</b> | 18<br><b>D</b> | 19<br><b>E</b>  |
| F 22           | 23<br>A        | 24<br><b>B</b> | 25<br>C        | 26<br><b>D</b>  |
| 29<br><b>E</b> | 30<br><b>F</b> | 31<br><b>A</b> |                |                 |

| February       |                |                       |                |                 |
|----------------|----------------|-----------------------|----------------|-----------------|
| M              | T              | w                     | Th             | F               |
|                |                |                       | <sup>1</sup> В | <sup>2</sup> C  |
| 5 <b>D</b>     | 6<br>Е         | <sup>7</sup> <b>F</b> | 8<br>A         | <sup>9</sup> В  |
| 12 C           | 13 <b>D</b>    | 14<br><b>E</b>        | 15<br><b>F</b> | 16<br>Ear. Dis. |
| 19<br>Holiday  | 20<br>Vacation | 21<br>Vacation        | 22<br>Vacation | 23<br>Vacation  |
| 26<br><b>A</b> | 27             | 28<br>C               | 29<br><b>D</b> |                 |

| March   |                |                |                |                 |
|---------|----------------|----------------|----------------|-----------------|
| М       | Т              | w              | Th             | F               |
|         |                |                |                | <sup>1</sup> E  |
| 4 F     | 5 <b>A</b>     | <sup>6</sup> B | <sup>7</sup> C | 8<br>D          |
| 11 E    | 12<br><b>F</b> | 13<br><b>A</b> | 14<br>B        | 15<br>Inservice |
| 18 C    | 19<br><b>D</b> | 20<br>E        | F F            | 22<br><b>A</b>  |
| 25<br>B | 26<br>C        | D 27           | 28<br>E        | 29<br><b>F</b>  |

**January** 

**February** 

March